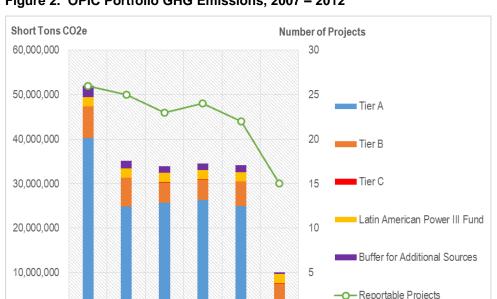

#### **RESULTS**

OPIC's 2012 GHG Inventory is an estimated 10,013,867 short tons CO<sub>2</sub>e, which represents a 81 percent decrease from 2011. As shown in Figure 2, there was a large contraction of Tier A emissions associated with power generation projects. Actually, seven (7) power generation projects went inactive prior to September 30, 2013, including three (3) large natural gas plants in Turkey with an aggregate generating capacity of 3,885 MW. In total, the following nine (9) projects went inactive in 2012:

- Tier A, Adapazari Elektrik Uretim, Power Generation (Turkey)
- Tier A, Gebze Elektrik Uretim, Power Generation (Turkey)
- Tier A, Izmir Elektrik Uretim, Power Generation (Turkey)
- Tier A, NEPC Consortium Power, Power Generation (Bangladesh)
- Tier A, Paiton Energy, Power Generation (Indonesia)
- Tier A, Termovalle SCA, Power Generation (Colombia)
- Tier B, E.P. Interoil, Crude Oil Refinery (Papa New Guinea)
- Tier B, Foxtrot International, Gas Extraction & Pipeline (Cote d'Ivoire)
- Tier C, Dominica Electric Services, Power Generation (Dominican Republic)

In the same time period, only four (4) projects became active, including:

- Tier C, CGLOB Astarta Zhadanivka Kyev LLC (Ukraine)
- Tier C, Citadel Grandview Investment Holdings (Egypt)
- Tier A, Contour Global Togo (Togo)
- Tier B, Pannonia Ethanol (Hungary)

2007

2008

2009

2010

2011

2012

When total emissions are indexed to the net number of reportable projects in a given inventory year, it becomes apparent that the carbon intensity of OPIC's investment portfolio has continuously decreased since the base year from 2.00 to 0.67 million short tons CO<sub>2</sub>e per project in 2007 and 2012 respectively.

Figure 2. OPIC Portfolio GHG Emissions, 2007 - 2012

Emission inventory details of the 2012 GHG inventory and past inventories inclusive of the 2007 baseline are presented in Tables 2 through Table 5. Tables 2, 3 and 4 present emissions from Tier A, Tier B and Tier C projects respectively. Table 5 summarizes GHG emissions of OPIC's entire portfolio including emissions associated with the Latin American Power III Fund as well as an emission estimate of potentially unaccounted sources (i.e., Buffer for Additional Sources). Note that the Buffer for Additional Sources is presented in two separate rows in Table 5 to highlight the fact that it was calculated differently in the period 2007-2008 from the way it was calculated in the period 2009-2012. The buffer was originally set as five percent of the sum of Tier A and Tier B emissions. Since 2009, the buffer is set so that the sum of Tier C emissions and the buffer equal five percent of the sum of Tier A and Tier B emissions.