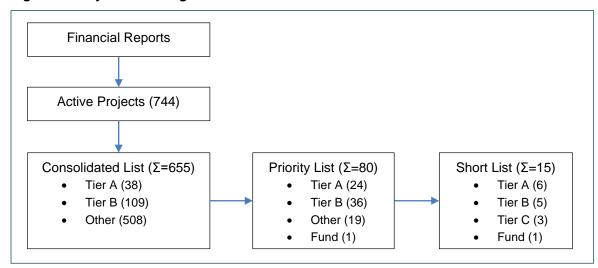

#### **PROJECT SCREENING**

SC&A reviewed financial and technical documentation provided by OPIC to identify the subset of projects meeting OPIC's reporting criteria. The review and analysis of this documentation was conducted in several steps as shown in Figure 1; note that the values in parenthesis indicate the number of projects assessed in each step of the process for a given category.

Figure 1. Project Screening Process

The starting point for the 2012 GHG Inventory was a set of financial reports containing loan information for projects active as of September 30, 2013. SC&A consolidated this information and extracted the set of projects that exhibited a financial exposure greater than zero. This first step resulted in a set of 744 entries

that reflects the pool of **active projects** for consideration in the current inventory cycle. The list of 2012 active projects is tabulated as an informational item under Appendix B – 2012 Active Projects. The second step consisted of developing a **consolidated list** of active projects by grouping entries that shared a common loan name and country location. The resulting 655 entries were then classified into Tier A, Tier B, or Other according to their economic sector. Entries classified as "Other" were projects in the agriculture, communications, finance, services, and tourism sectors. Third, SC&A developed a **priority list** of 80 projects by removing entries that were determined to be non-reportable in the 2011 GHG Inventory as well as excluding projects in the finance, banking, insurance, and service sectors because their emissions are the result of indirect energy purchases (e.g. purchased electricity or steam)—activities that fall outside of OPIC's inventory scope. Finally, SC&A performed project-specific GHG assessments to ascertain which projects emitted or had a maximum PTE of at least 25,000 short tons of CO<sub>2</sub>e. The outcome of this final step was a **short list** of 15 entries, which is presented in Table 1 along with projects that were deemed reportable in past inventories, but were no longer active for this 2012 GHG inventory.