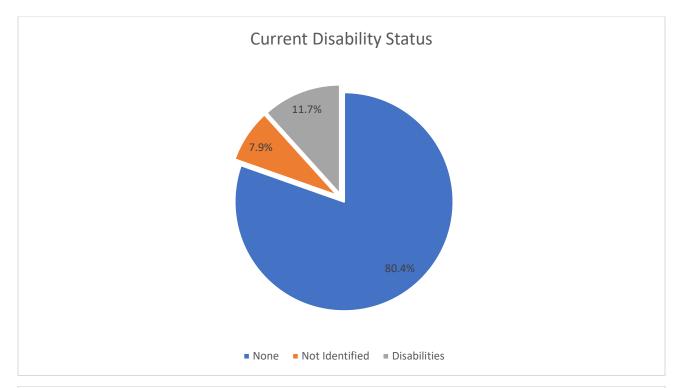

# Report of the

# U.S. International Development Finance Corporation On

# Workforce Demographic Data

As of March 2023

Submitted Pursuant to House Report 117-401

#### Veterans





# Disability





# **Race and National Origin**





#### DFC End FY21 DFC End FY22 DFC Ourrent 0.0% Hispanic/Latino 1.2% 1.0% 0.4% 0.6% 1.0% 0.5% 0.4% 0.8% 1.1% 0.4% 0.5% 0.4% American Indian/Alaskan Native Asian Black/African American 7.2% 10.0% 8.7% 8.9% 11.8% 13.1% 13.5% 17.4% 20.0% 18.8% 20.9% Demographics over Time 30.0% Native Hawaiian/Other Pacific Islander IWhite 40.0% 50.0% Two or More None Specified 56.4% 57.0% 58.1% 60.0% 70.0%

# Race and National Origin: 2021- Current

# Gender