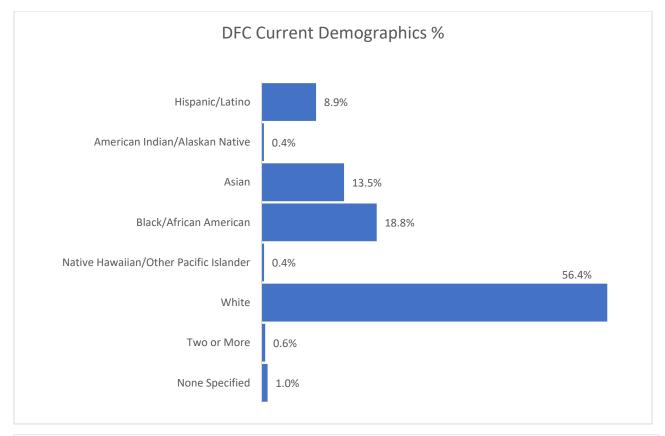

# **Race and National Origin**

#### DFC End FY21 DFC End FY22 DFC Ourrent 0.0% Hispanic/Latino 1.2% 1.0% 0.4% 0.6% 1.0% 0.5% 0.4% 0.8% 1.1% 0.4% 0.5% 0.4% American Indian/Alaskan Native Asian Black/African American 7.2% 10.0% 8.7% 8.9% 11.8% 13.1% 13.5% 17.4% 20.0% 18.8% 20.9% Demographics over Time 30.0% Native Hawaiian/Other Pacific Islander IWhite 40.0% 50.0% Two or More None Specified 56.4% 57.0% 58.1% 60.0% 70.0%

# Race and National Origin: 2021- Current