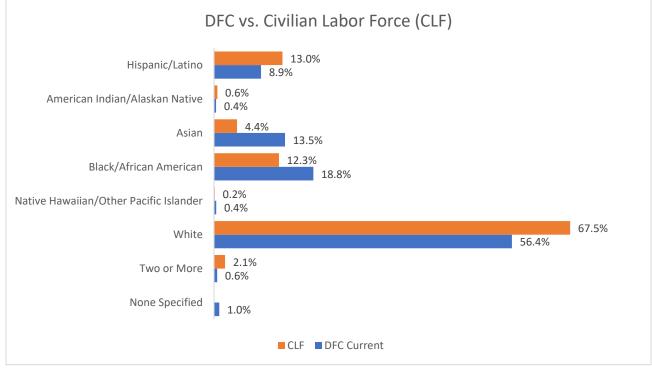

# Report of the

# U.S. International Development Finance Corporation On

# Workforce Demographic Data

As of March 2023

Submitted Pursuant to House Report 117-401

#### Veterans





# Disability





# **Race and National Origin**





#### DFC End FY21 DFC End FY22 DFC Ourrent 0.0% Hispanic/Latino 1.2% 1.0% 0.4% 0.6% 1.0% 0.5% 0.4% 0.8% 1.1% 0.4% 0.5% 0.4% American Indian/Alaskan Native Asian Black/African American 7.2% 10.0% 8.7% 8.9% 11.8% 13.1% 13.5% 17.4% 20.0% 18.8% 20.9% Demographics over Time 30.0% Native Hawaiian/Other Pacific Islander IWhite 40.0% 50.0% Two or More None Specified 56.4% 57.0% 58.1% 60.0% 70.0%

# Race and National Origin: 2021- Current

# Gender