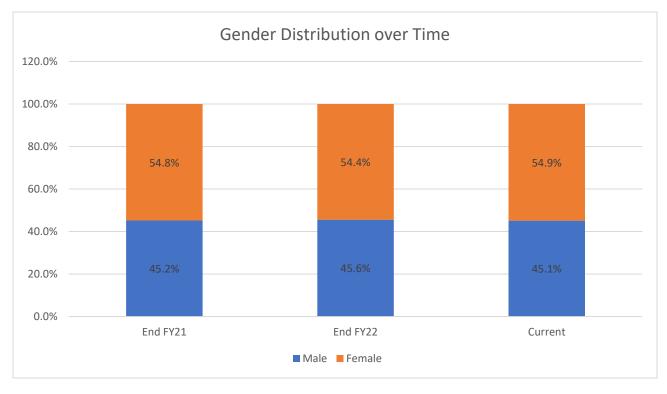

# Report of the

# U.S. International Development Finance Corporation On

# Workforce Demographic Data

As of March 2023

Submitted Pursuant to House Report 117-401

#### Veterans





# Disability





# **Race and National Origin**





#### DFC End FY21 DFC End FY22 DFC Ourrent 0.0% Hispanic/Latino 1.2% 1.0% 0.4% 0.6% 1.0% 0.5% 0.4% 0.8% 1.1% 0.4% 0.5% 0.4% American Indian/Alaskan Native Asian Black/African American 7.2% 10.0% 8.7% 8.9% 11.8% 13.1% 13.5% 17.4% 20.0% 18.8% 20.9% Demographics over Time 30.0% Native Hawaiian/Other Pacific Islander IWhite 40.0% 50.0% Two or More None Specified 56.4% 57.0% 58.1% 60.0% 70.0%

# Race and National Origin: 2021- Current

# Gender