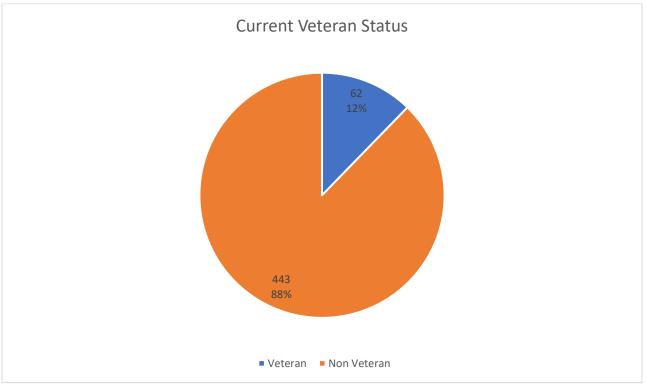

# Report of the

# U.S. International Development Finance Corporation On

# Workforce Demographic Data

As of March 2023

Submitted Pursuant to House Report 117-401

#### Veterans





# Disability





# **Race and National Origin**





#### DFC End FY21 DFC End FY22 DFC Ourrent 0.0% Hispanic/Latino 1.2% 1.0% 0.4% 0.6% 1.0% 0.5% 0.4% 0.8% 1.1% 0.4% 0.5% 0.4% American Indian/Alaskan Native Asian Black/African American 7.2% 10.0% 8.7% 8.9% 11.8% 13.1% 13.5% 17.4% 20.0% 18.8% 20.9% Demographics over Time 30.0% Native Hawaiian/Other Pacific Islander IWhite 40.0% 50.0% Two or More None Specified 56.4% 57.0% 58.1% 60.0% 70.0%

# Race and National Origin: 2021- Current

# Gender