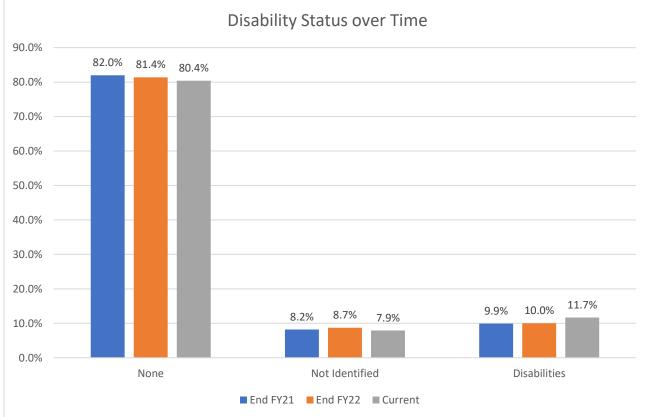

# Report of the

# U.S. International Development Finance Corporation On

# Workforce Demographic Data

As of March 2023

Submitted Pursuant to House Report 117-401

#### Veterans





# Disability





# **Race and National Origin**





#### DFC End FY21 DFC End FY22 DFC Ourrent 0.0% Hispanic/Latino 1.2% 1.0% 0.4% 0.6% 1.0% 0.5% 0.4% 0.8% 1.1% 0.4% 0.5% 0.4% American Indian/Alaskan Native Asian Black/African American 7.2% 10.0% 8.7% 8.9% 11.8% 13.1% 13.5% 17.4% 20.0% 18.8% 20.9% Demographics over Time 30.0% Native Hawaiian/Other Pacific Islander IWhite 40.0% 50.0% Two or More None Specified 56.4% 57.0% 58.1% 60.0% 70.0%

# Race and National Origin: 2021- Current

# Gender