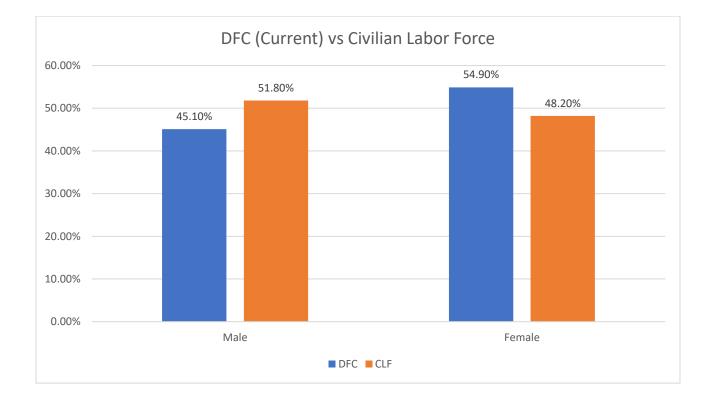

# Report of the

# U.S. International Development Finance Corporation On

# Workforce Demographic Data

As of March 2023

Submitted Pursuant to House Report 117-401

#### Veterans





# Disability





# **Race and National Origin**





#### DFC End FY21 DFC End FY22 DFC Ourrent 0.0% Hispanic/Latino 1.2% 1.0% 0.4% 0.6% 1.0% 0.5% 0.4% 0.8% 1.1% 0.4% 0.5% 0.4% American Indian/Alaskan Native Asian Black/African American 7.2% 10.0% 8.7% 8.9% 11.8% 13.1% 13.5% 17.4% 20.0% 18.8% 20.9% Demographics over Time 30.0% Native Hawaiian/Other Pacific Islander IWhite 40.0% 50.0% Two or More None Specified 56.4% 57.0% 58.1% 60.0% 70.0%

# Race and National Origin: 2021- Current

# Gender