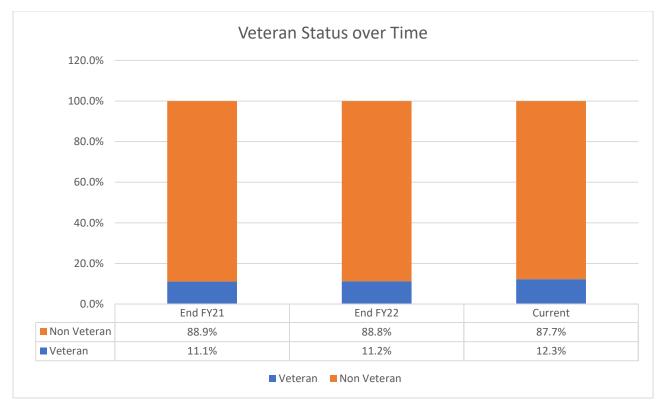

# Report of the

# U.S. International Development Finance Corporation On

# Workforce Demographic Data

As of March 2023

Submitted Pursuant to House Report 117-401

#### Veterans





# Disability





# **Race and National Origin**





#### DFC End FY21 DFC End FY22 DFC Ourrent 0.0% Hispanic/Latino 1.2% 1.0% 0.4% 0.6% 1.0% 0.5% 0.4% 0.8% 1.1% 0.4% 0.5% 0.4% American Indian/Alaskan Native Asian Black/African American 7.2% 10.0% 8.7% 8.9% 11.8% 13.1% 13.5% 17.4% 20.0% 18.8% 20.9% Demographics over Time 30.0% Native Hawaiian/Other Pacific Islander IWhite 40.0% 50.0% Two or More None Specified 56.4% 57.0% 58.1% 60.0% 70.0%

# Race and National Origin: 2021- Current

# Gender